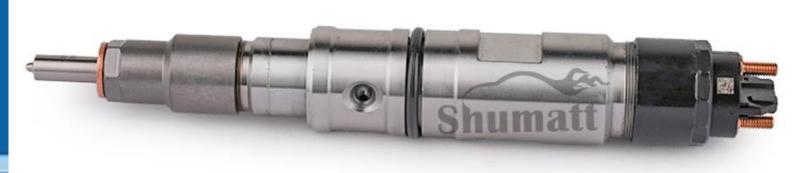

## 0445120461 Injector CRIN2-16 Technical File

#### 1.0445120461 Injector's Introduction

#### 1.1.0445120461 Injector's Basic Information

| Sim | Title | 844 |     | China mad | e new hig | sh quality | diesel ir | njector C | 4451204 | 61 CRII | N2-16 | 300 |
|-----|-------|-----|-----|-----------|-----------|------------|-----------|-----------|---------|---------|-------|-----|
|     | SKU   |     | -75 | .e5 .e    | W2000     | B2B1204    | 61A/DG    | H13044    | 5120461 | ď       | 200   |     |