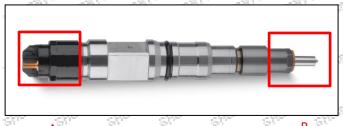

#### 1.0445120461 Injector's Introduction

#### 1.1.0445120461 Injector's Basic Information

| Sim | Title | 844 |     | China mad | e new hig | sh quality | diesel ir | njector C | 4451204 | 61 CRII | N2-16 | 300 |
|-----|-------|-----|-----|-----------|-----------|------------|-----------|-----------|---------|---------|-------|-----|
|     | SKU   |     | -75 | .e5 .e    | W2000     | B2B1204    | 61A/DG    | H13044    | 5120461 | ď       | 200   |     |